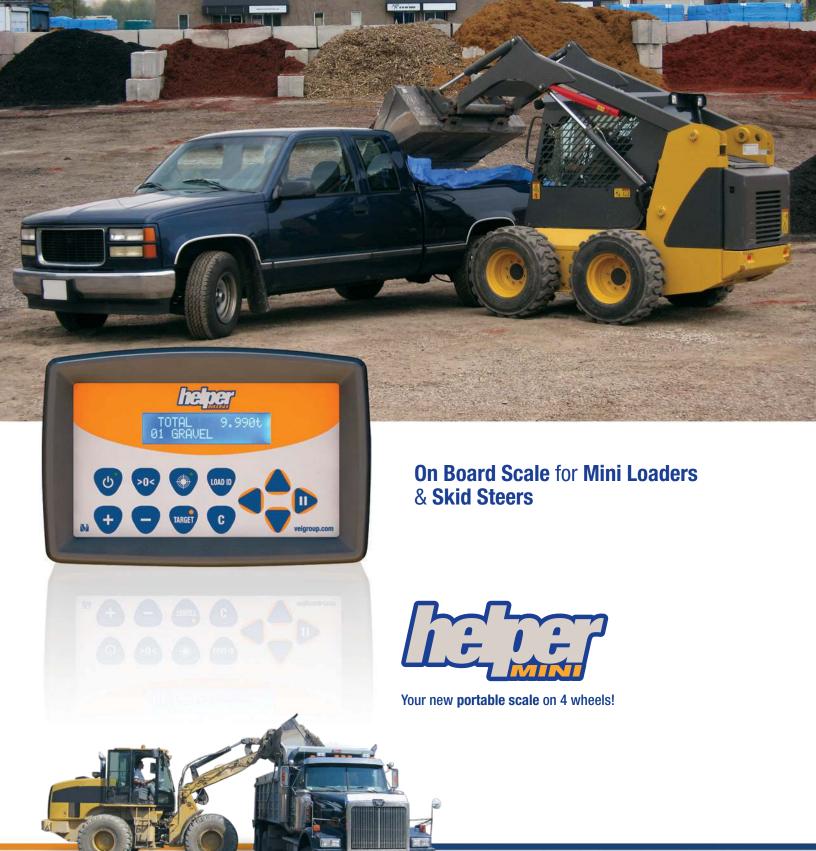

HELPER MINI WEIGHING SYSTEM IS SPECIFICALLY DESIGNED FOR MINI LOADERS AND SKID STEERS WITH BUCKET AND FORKS, IT IS EASY TO USE AND INSTALL, COMPACT AND AFFORDABLE, YOU CAN NOW MANAGE YOUR STOCK PILE AND LOAD TRUCKS AND TRAILERS WITH ACCURACY.

IDEAL FOR APPLICATIONS SUCH AS: NURSERIES, SMALL SAND & GRAVEL PITS, SALT LOADING WITH MINI MACHINES AND ROAD WORK MATERIAL.

In-cab unit