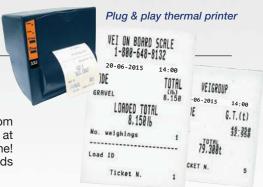

Tickets Sample printout

#### Prints tickets, manages data easily!

The optional printer displays your company name, date, product and weight. Push the print key and rapidly print the number of copies you want! Optional PC data transfer also available.