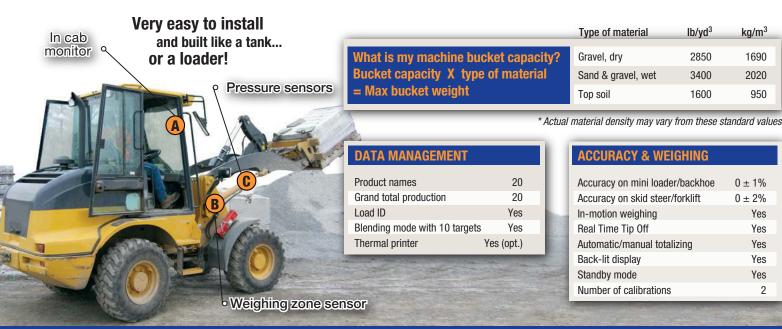

#### Simple installation!

The Helper Mini has few components and is very easy to install. The calibration is quickly done and the menus are easy to follow. We provide on site installation throughout our VEI North American Dealer Network or if you prefer you can do the installation yourself without affecting the warranty!

## **Technical specifications**

Helper Mini is designed for loaders with a bucket capacity of 4000 kg or 8 800 lb. For larger bucket capacity, we offer other VEI models. Contact your local VEI dealer to learn more about the complete line available to suit your application.