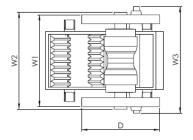

## **DIMENSIONS (mm)**

| Jmax, | TF    | F    | L     | н    | тн    | W1   | W2    | W3   | D     |
|-------|-------|------|-------|------|-------|------|-------|------|-------|
| 2 032 | 1 882 | N.A. | 2 986 | N.A. | 2 815 | 1965 | 2 093 | N.A. | 1 865 |