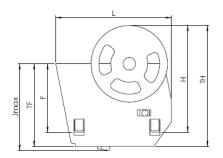

## **DIMENSIONS (mm)**

| Jmax, | TF    | F    | L     | н    | тн    | W1   | W2    | W3   | D     |
|-------|-------|------|-------|------|-------|------|-------|------|-------|
| 2 032 | 1 882 | N.A. | 2 986 | N.A. | 2 815 | 1965 | 2 093 | N.A. | 1 865 |