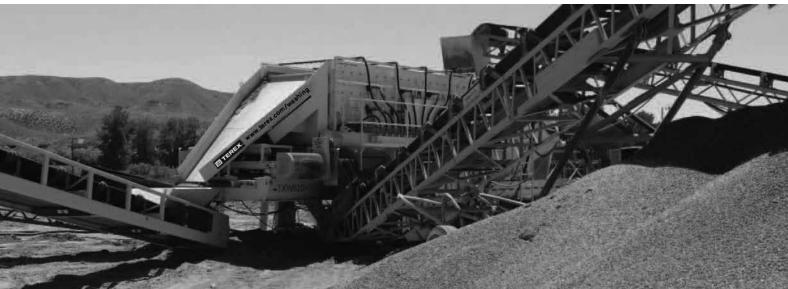

# **FEATURES**

 20' x 6' (6m x 1.8m) portable horizontal twin screw wash plant

**WORKS FOR YOU.** 

# FEATURES AND BENEFITS

- 20' x 6' (6m x 1.8m) portable horizontal twin screw wash plant
- 20' x 6' (6m x 1.8m) triple shaft horizontal three deck screen with complete spray system
- Triple axle suspension portable chassis using heavy-duty
  I-beam construction with four cribbing support legs and two manual landing jacks
- Under-screen fines collection flume with splash-type spray system on all decks, flume and washout
- Heavy duty twin 36" x 25' (0.9m x 7.6m) screws
- Hinged slurry box with spray bar, manifold, valves and hoses
- Heavy duty discharge chute including a top deck over chute with discharge to the front of the plant; middle deck chute discharging to the side and bottom deck chute discharging to a 24" cross conveyor
- Optional 24" cross conveyor is available for the middle deck
- Walkway access around three sides of the screen
- Optional electrical switchgear is available