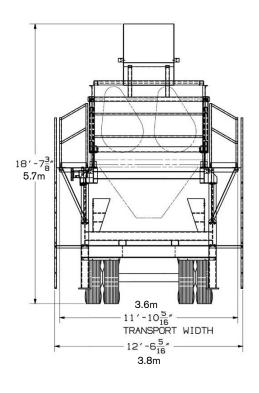

# **DIMENSIONS**

# **M 206S TRANSPORT DIMENSIONS**

# M 206S

| TRAVEL HEIGHT   | 4.5m (14'8")          |
|-----------------|-----------------------|
| TRAVEL WIDTH    | 4m (13'1")            |
| TRAVEL LENGTH   | 14.2m (46'6")         |
| KING PIN WEIGHT | 10,319kg (22,750 lbs) |
| TRI-AXLE WEIGHT | 20,865kg (46,000 lbs) |
| TOTAL WEIGHT    | 31,638kg (69,750 lbs) |