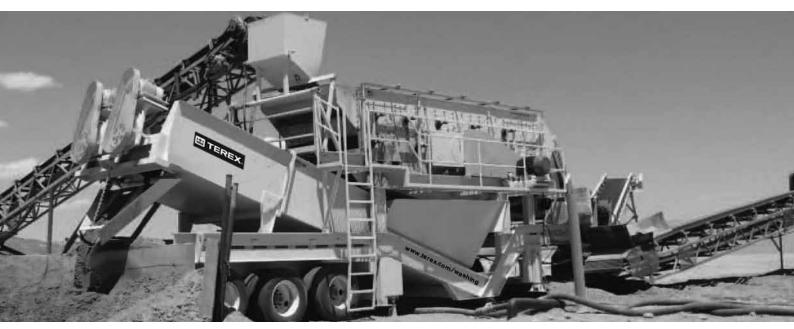

# **FEATURES**

 20' x 6' (6m x 1.8m) portable horizontal twin screw wash plant

**WORKS FOR YOU.** 

# FEATURES AND BENEFITS

- 20' x 6' (6m x 1.8m) portable horizontal twin screw wash plant
- 20' x 6' (6m x 1.8m) triple shaft horizontal three deck screen with complete spray system
- Triple axle suspension portable chassis using heavy-duty
  I-beam construction with four cribbing support legs and two manual landing jacks
- Under-screen fines collection flume with splash-type spray system on all decks, flume and washout
- Heavy duty twin 36" x 25' (0.9m x 7.6m) screws
- Hinged slurry box with spray bar, manifold, valves and hoses
- Heavy duty discharge chute including a top deck over chute with discharge to the front of the plant; middle deck chute discharging to the side and bottom deck chute discharging to a 24" cross conveyor
- Optional 24" cross conveyor is available for the middle deck
- Walkway access around three sides of the screen
- Optional electrical switchgear is available