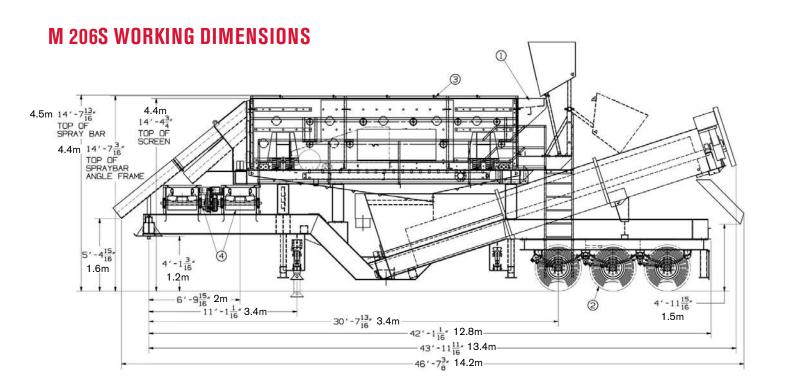

pray bar, manifold, valves and hoses
- Heavy duty discharge chute including a top deck over chute with discharge to the front of the plant; middle deck chute discharging to the side and bottom deck chute discharging to a 24" cross conveyor
- Optional 24" cross conveyor is available for the middle deck
- Walkway access around three sides of the screen
- Optional electrical switchgear is available

# **SPECIFICATIONS**

# M 206S

| TRAVEL HEIGHT   | 4.5m (14'8")          |
|-----------------|-----------------------|
| TRAVEL WIDTH    | 4m (13'1")            |
| TRAVEL LENGTH   | 14.2m (46'6")         |
| KING PIN WEIGHT | 10,319kg (22,750 lbs) |
| TRI-AXLE WEIGHT | 20,865kg (46,000 lbs) |
| TOTAL WEIGHT    | 31,638kg (69,750 lbs) |





# **DIMENSIONS**

# **M 206S TRANSPORT DIMENSIONS**





# TEREX WASHING SYSTEMS CONTACT DETAILS

### **Dungannon Site**

200 Coalisland Road Dungannon Co. Tyrone Northern Ireland BT71 4DR

Tel: +44(0) 28 8771 8500

Email: TWS.sales@terex.com

### www.terex.com/washing

You Tube

Check out Terex Washing Systems videos on YouTube: www.youtube.com/terexwashingsystems

www.facebook.com/TerexCorporation



Effective Date: July 2012 Product specifications and prices are subject to change without notice or obligation. The photographs and/or drawings in this document are for illustrative purposes only. Refer to the appropriate Operator's Manual for instructions on the proper use of this equipment. Failure to follow the appropriate Operator's Manual when using our equipment or to otherwise act irresponsibly may result in serious injury or death. The o