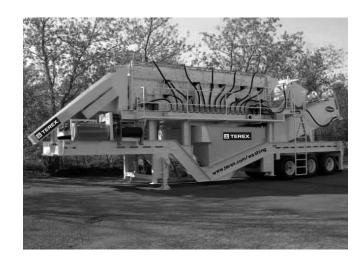

# **FEATURES**

 20' x 6' (6m x 1.8m) portable horizontal twin screw wash plant

**WORKS FOR YOU.** 

# FEATURES AND BENEFITS

- 20' x 6' (6m x 1.8m) portable horizontal twin screw wash plant
- 20' x 6' (6m x 1.8m) triple shaft horizontal three deck screen with complete spray system
- Triple axle suspension portable chassis using heavy-duty
  I-beam construction with four cribbing support legs and two manual landing jacks
- Under-screen fines collection flume with splash-type spray system on all decks, flume and washout
- Heavy duty twin 36" x 25' (0.9m x 7.6m) screws
- Hinged slurry box with spray bar, manifold, valves and hoses
- Heavy duty discharge chute including a top deck over chute with discharge to the front of the plant; middle deck chute discharging to the side and bottom deck chute discharging to a 24" cross conveyor
- Optional 24" cross conveyor is available for the middle deck
- Walkway access around three sides of the screen
- Optional electrical switchgear is available