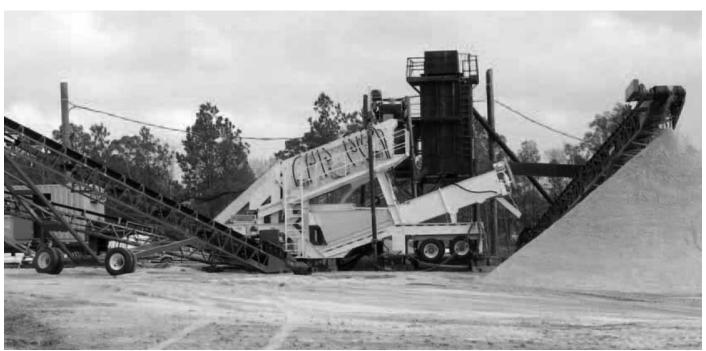

### FEATURES AND BENEFITS

- 16' x 6' (4.9m x 1.8m) triple deck portable inclined two bearing screen with twin screw wash plant
- Double axle suspension portable chassis using heavy-duty
  I-beam construction with four cribbing support legs and two manual landing jacks
- Under-screen fines collection flume with water spray system on all screen decks, flume and washout
- Heavy duty twin 36" x 25' (0.9m x 7.6m) screw
- Manifold with valves and hoses
- Heavy duty discharge chute including a top deck over chute with discharge to the front of the plant; middle deck chute discharging to the side and bottom deck chute discharging to the opposite side
- Walkway access around three sides of the screen