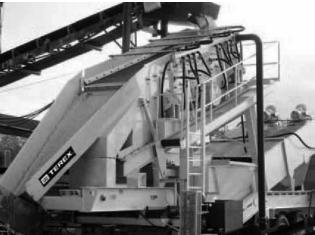

### FEATURES AND BENEFITS

- 16' x 6' (4.9m x 1.8m) triple deck portable inclined two bearing screen with twin screw wash plant
- Double axle suspension portable chassis using heavy-duty
  I-beam construction with four cribbing support legs and two manual landing jacks
- Under-screen fines collection flume with water spray system on all screen decks, flume and washout
- Heavy duty twin 36" x 25' (0.9m x 7.6m) screw
- Manifold with valves and hoses
- Heavy duty discharge chute including a top deck over chute with discharge to the front of the plant; middle deck chute discharging to the side and bottom deck chute discharging to the opposite side
- Walkway access around three sides of the screen