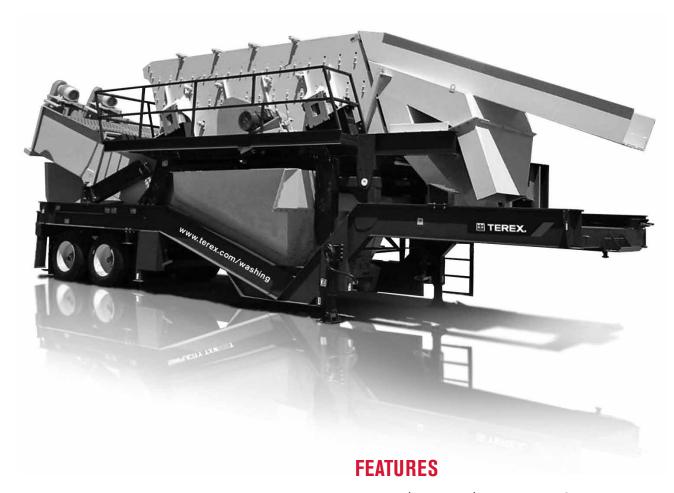

# M 166S

 6' x 16' (4.9m x 1.8m) Portable Incline Screen with Twin Screw Wash Plant

**WORKS FOR YOU.** 

### FEATURES AND BENEFITS

- 16' x 6' (4.9m x 1.8m) triple deck portable inclined two bearing screen with twin screw wash plant
- Double axle suspension portable chassis using heavy-duty
  I-beam construction with four cribbing support legs and two manual landing jacks
- Under-screen fines collection flume with water spray system on all screen decks, flume and washout
- Heavy duty twin 36" x 25' (0.9m x 7.6m) screw
- Manifold with valves and hoses
- Heavy duty discharge chute including a top deck over chute with discharge to the front of the plant; middle deck chute discharging to the side and bottom deck chute discharging to the opposite side
- Walkway access around three sides of the screen