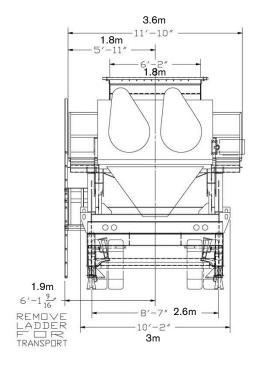

ection flume with water spray system on all screen decks, flume and washout
- Heavy duty twin 36" x 25' (0.9m x 7.6m) screw
- Manifold with valves and hoses
- Heavy duty discharge chute including a top deck over chute with discharge to the front of the plant; middle deck chute discharging to the side and bottom deck chute discharging to the opposite side
- Walkway access around three sides of the screen

# **SPECIFICATIONS**

#### M 166S

| TRAVEL HEIGHT   | 4.4m (14' 4")        |
|-----------------|----------------------|
| TRAVEL WIDTH    | 3.6m (11' 10")       |
| TRAVEL LENGTH   | 12.7m (41' 8")       |
| TOTAL WEIGHT    | 25,854kg (57,000lbs) |
| KINGPIN WEIGHT  | 9,071kg (20,000lbs)  |
| WEIGHT AT AXLES | 16,782kg (37,000lbs) |







# **DIMENSIONS**

# M 166S TRANSPORT DIMENSIONS





## M 166S TRANSPORT DIMENSIONS



#### TEREX WASHING SYSTEMS CONTACT DETAILS

#### **Dungannon Site**

200 Coalisland Road Dungannon Co. Tyrone Northern Ireland BT71 4DR

Tel: +44(0) 28 8771 8500

Email: TWS.sales@terex.com

#### www.terex.com/washing

You Tube

Check out Terex Washing Systems videos on YouTube: www.youtube.com/terexwashingsystems

www.facebook.com/TerexCorporation



Effective Date: July 2012 Product specifications and prices are subject to change without notice or obligation. The photographs and/or drawings in this document are for illustrative purposes only. Refer to the appropriate Operator's Manual for instructions on the proper use of this equipment. Failure to follow the appropriate Operator's Manual when using our equipment or to otherwise act irresponsibly may