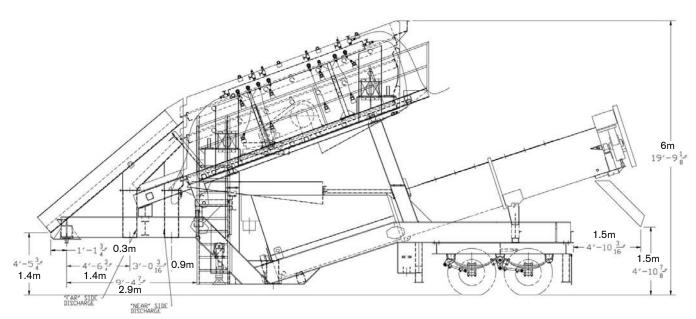

on all screen decks, flume and washout
- Heavy duty twin 36" x 25' (0.9m x 7.6m) screw
- Manifold with valves and hoses
- Heavy duty discharge chute including a top deck over chute with discharge to the front of the plant; middle deck chute discharging to the side and bottom deck chute discharging to the opposite side
- Walkway access around three sides of the screen

# **SPECIFICATIONS**

#### M 166S

| TRAVEL HEIGHT   | 4.4m (14' 4")        |
|-----------------|----------------------|
| TRAVEL WIDTH    | 3.6m (11' 10")       |
| TRAVEL LENGTH   | 12.7m (41' 8")       |
| TOTAL WEIGHT    | 25,854kg (57,000lbs) |
| KINGPIN WEIGHT  | 9,071kg (20,000lbs)  |
| WEIGHT AT AXLES | 16,782kg (37,000lbs) |







# **DIMENSIONS**

# M 166S TRANSPORT DIMENSIONS





## M 166S TRANSPORT DIMENSIONS



#### TEREX WASHING SYSTEMS CONTACT DETAILS

#### **Dungannon Site**

200 Coalisland Road Dungannon Co. Tyrone Northern Ireland BT71 4DR

Tel: +44(0) 28 8771 8500

Email: TWS.sales@terex.com

#### www.terex.com/washing

You Tube

Check out Terex Washing Systems videos on YouTube: www.youtube.com/terexwashingsystems

www.facebook.com/TerexCorporation



Effective Date: July 2012 Product specifications and prices are subject to change without notice or obligation. The photographs and/or drawings in this document are for illustrative purposes only. Refer to the appropriate Operator's Manual for instructions on the proper use of this equipment. Failure to follow the appropriate Operator's Manual when using our equipment or to otherwise act irresponsibly may result in serious injury or death.