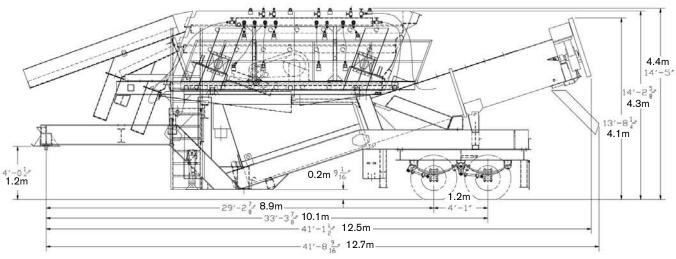

tion flume with water spray system on all screen decks, flume and washout
- Heavy duty twin 36" x 25' (0.9m x 7.6m) screw
- Manifold with valves and hoses
- Heavy duty discharge chute including a top deck over chute with discharge to the front of the plant; middle deck chute discharging to the side and bottom deck chute discharging to the opposite side
- Walkway access around three sides of the screen

# **SPECIFICATIONS**

#### M 166S

| TRAVEL HEIGHT   | 4.4m (14' 4")        |
|-----------------|----------------------|
| TRAVEL WIDTH    | 3.6m (11' 10")       |
| TRAVEL LENGTH   | 12.7m (41' 8")       |
| TOTAL WEIGHT    | 25,854kg (57,000lbs) |
| KINGPIN WEIGHT  | 9,071kg (20,000lbs)  |
| WEIGHT AT AXLES | 16,782kg (37,000lbs) |







# **DIMENSIONS**

# M 166S TRANSPORT DIMENSIONS





## M 166S TRANSPORT DIMENSIONS



#### TEREX WASHING SYSTEMS CONTACT DETAILS

#### **Dungannon Site**

200 Coalisland Road Dungannon Co. Tyrone Northern Ireland BT71 4DR

Tel: +44(0) 28 8771 8500

Email: TWS.sales@terex.com

#### www.terex.com/washing

You Tube

Check out Terex Washing Systems videos on YouTube: www.youtube.com/terexwashingsystems

www.facebook.com/TerexCorporation



Effective Date: July 2012 Product specifications and prices are subject to change without notice or obligation. The photographs and/or drawings in this document are for illustrative purposes only. Refer to the appropriate Operator's Manual for instructions on the proper use of this equipment. Failure to follow the appropriate Operator's Manual when using our equipment or to otherwise act irresponsibly may r