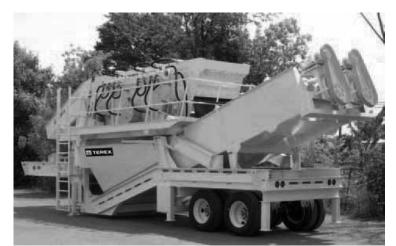

### FEATURES AND BENEFITS

- 16' x 6' (4.9m x 1.8m) triple deck portable inclined two bearing screen with twin screw wash plant
- Double axle suspension portable chassis using heavy-duty
  I-beam construction with four cribbing support legs and two manual landing jacks
- Under-screen fines collection flume with water spray system on all screen decks, flume and washout
- Heavy duty twin 36" x 25' (0.9m x 7.6m) screw
- Manifold with valves and hoses
- Heavy duty discharge chute including a top deck over chute with discharge to the front of the plant; middle deck chute discharging to the side and bottom deck chute discharging to the opposite side
- Walkway access around three sides of the screen